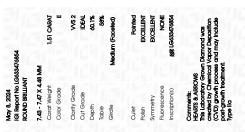

#### LABORATORY GROWN DIAMOND REPORT

May 8, 2024

IGI Report Number LG633476854

Description LABORATORY GROWN DIAMOND

Shape and Cutting Style ROUND BRILLIANT

7.43 - 7.47 X 4.48 MM Measurements

#### **GRADING RESULTS**

Carat Weight 1.51 CARAT

Color Grade

Е

Clarity Grade VVS 2

Cut Grade **IDEAL** 

#### ADDITIONAL GRADING INFORMATION

**EXCELLENT** Polish

Symmetry **EXCELLENT** 

NONE Fluorescence

1/3/ LG633476854 Inscription(s)

Comments: HEARTS & ARROWS

This Laboratory Grown Diamond was created by Chemical Vapor Deposition (CVD) growth process and

may include post-growth treatment.

Type IIa

IGI Report Number LG633476854

Description LABORATORY GROWN DIAMOND

Measurements 7.43 - 7.47 X 4.48 MM

ROUND BRILLIANT

IDEAL

**GRADING RESULTS** 

Shape and Cutting Style

Carat Weight 1.51 CARAT

Color Grade Ε Clarity Grade VVS 2

Cut Grade

#### ADDITIONAL GRADING INFORMATION

Polish **EXCELLENT EXCELLENT** Symmetry

NONE Fluorescence

Inscription(s) (451) LG633476854

Comments: HEARTS & ARROWS

This Laboratory Grown Diamond was created by Chemical Vapor Deposition (CVD) growth process and may include post-growth treatment

Type IIa