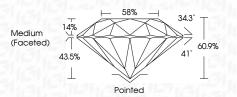

### LABORATORY GROWN DIAMOND REPORT

May 4, 2024

IGI Report Number LG633476919

Description LABORATORY GROWN DIAMOND

Shape and Cutting Style ROUND BRILLIANT

Measurements 6.46 - 6.48 X 3.94 MM

### **PROPORTIONS**

Sample Image Used

Faint

Slightly Included

Very Light

Slightly

Included

May 4, 2024

IGI Report Number LG633476919

Description LABORATORY GROWN DIAMOND

Shape and Cutting Style ROUND BRILLIANT

Measurements 6.46 - 6.48 X 3.94 MM

**GRADING RESULTS** 

Carat Weight 1.01 CARAT

D