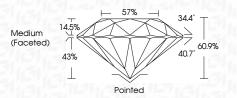

#### LABORATORY GROWN DIAMOND REPORT

May 4, 2024

IGI Report Number LG633476966

Description LABORATORY GROWN DIAMOND

Shape and Cutting Style ROUND BRILLIANT

8.79 - 8.83 X 5.37 MM Measurements

**GRADING RESULTS** 

IGI Report Number LG633476966

Description LABORATORY GROWN DIAMOND

Measurements 8.79 - 8.83 X 5.37 MM

ROUND BRILLIANT

IDEAL

**GRADING RESULTS** 

Shape and Cutting Style

Carat Weight 2.55 CARATS