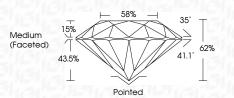

# **KEY TO SYMBOLS**

Red symbols indicate internal characteristics. Green symbols indicate external characteristics.



© IGI 2020, International Gemological Institute

**COLOR** 

**CLARITY** 

Internally

Flawless

DEFGHIJ

WS 1-2

Very Very

Slightly Included

FD - 10 20

Included

# THIS DOCUMENT WAS PRODUCED WITH THE FOLLOWING SECURITY MEASURES: SPECIAL DOCUMENT PAPER, INK SCREENS, WATERMARK BACKGROUND DESIGNS, HOLOGRAM AND OTHER SECURITY FEATURES NOT LISTED AND DO EXCRED DOCUMENT SECURITY INDUSTRY GUIDELINES.

Slightly Included



May 4, 2024

IGI Report Number LG633476996

Description LABORATORY GROWN DIAMOND

ROUND BRILLIANT Measurements 6.54 - 6.58 X 4.07 MM

**GRADING RESULTS** 

Shape and Cutting Style

Carat Weight 1.08 CARAT

IDEAL

Color Grade Clarity Grade VS 1

Cut Grade



#### ADDITIONAL GRADING INFORMATION

Polish **EXCELLENT EXCELLENT** Symmetry

NONE Fluorescence

Inscription(s) (例 LG633476996

Comments: HEARTS & ARROWS

This Laboratory Grown Diamond was created by Chemical Vapor Deposition (CVD) growth process and may include post-growth treatment.

Type IIa