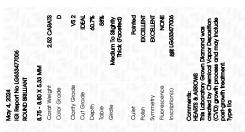

## LABORATORY GROWN DIAMOND REPORT

May 4, 2024

IGI Report Number LG633477006

Description LABORATORY GROWN DIAMOND

Shape and Cutting Style ROUND BRILLIANT

Measurements 8.75 - 8.80 X 5.33 MM

**GRADING RESULTS** 

Carat Weight 2.52 CARATS

Color Grade

D

Clarity Grade VS 2

Cut Grade IDEAL

## ADDITIONAL GRADING INFORMATION

Polish EXCELLENT

Symmetry **EXCELLENT** 

Fluorescence NONE

Inscription(s) (3) LG633477006

Comments: HEARTS & ARROWS

This Laboratory Grown Diamond was created by Chemical Vapor Deposition (CVD) growth process and

may include post-growth treatment.

Type IIa