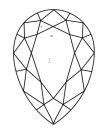

# **ELECTRONIC COPY**

## LABORATORY GROWN DIAMOND REPORT

May 3, 2024

IGI Report Number LG633477174

Description LABORATORY GROWN DIAMOND

Shape and Cutting Style PEAR BRILLIANT

Measurements 11.40 X 7.16 X 4.43 MM

**GRADING RESULTS** 

Carat Weight 2.04 CARATS

Color Grade

Clarity Grade VS 1

## ADDITIONAL GRADING INFORMATION

Polish **EXCELLENT** 

Symmetry **EXCELLENT** 

Fluorescence NONE

Inscription(s) (G) LG633477174

Comments: This Laboratory Grown Diamond was created by Chemical Vapor Deposition (CVD) growth process and may include post-growth treatment. Type Ila

LG633477174

Report verification at igi.org

## PROPORTIONS





Sample Image Used

### **CLARITY CHARACTERISTICS**





## **KEY TO SYMBOLS**

Red symbols indicate internal characteristics. Green symbols indicate external characteristics.

## COLOR

| D E F                  | G H I J             | Faint                     | Very Light | Light    |
|------------------------|---------------------|---------------------------|------------|----------|
| CLARITY                |                     |                           |            |          |
| IF                     | WS <sup>1 - 2</sup> | VS <sup>1-2</sup>         | SI 1 - 2   | 1 1 - 3  |
| Internally<br>Flawless | Very Very           | Very<br>Slightly Included | Slightly   | Included |





© IGI 2020, International Gemological Institute

FD - 10 20





May 3, 2024

IGI Report Number LG633477174

Description LABORATORY GROWN DIAMOND

Shape and