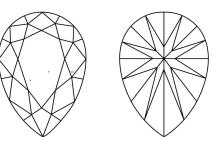

## PROPORTIONS

## **CLARITY CHARACTERISTICS**

#### **KEY TO SYMBOLS**

Red symbols indicate internal characteristics. Green symbols indicate external characteristics.

#### Sample Image Used