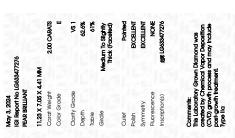

### LABORATORY GROWN DIAMOND REPORT

May 3, 2024

IGI Report Number LG633477276

Description LABORATORY GROWN DIAMOND

Shape and Cutting Style PEAR BRILLIANT

Measurements 11.23 X 7.05 X 4.41 MM

**GRADING RESULTS** 

Carat Weight 2.00 CARATS

Color Grade

Е

Clarity Grade VS 1

### ADDITIONAL GRADING INFORMATION

Polish **EXCELLENT** 

Symmetry **EXCELLENT** 

Fluorescence NONE

Inscription(s) (G) LG633477276

Comments: This Laboratory Grown Diamond was created by Chemical Vapor Deposition (CVD) growth process and may include post-growth treatment.

Type IIa