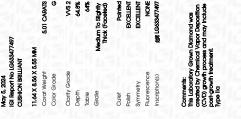

### LABORATORY GROWN DIAMOND REPORT

| May 5, 2024                    |                          |  |  |  |
|--------------------------------|--------------------------|--|--|--|
| IGI Report Number              | LG633477497              |  |  |  |
| Description                    | LABORATORY GROWN DIAMOND |  |  |  |
| Shape and Cutting Style        | CUSHION BRILLIANT        |  |  |  |
| Measurements                   | 11.64 X 8.56 X 5.55 MM   |  |  |  |
| GRADING RESULTS                |                          |  |  |  |
| Carat Weight                   | 5.01 CARATS              |  |  |  |
| Color Grade                    | G                        |  |  |  |
| Clarity Grade                  | VV\$ 2                   |  |  |  |
| ADDITIONAL GRADING INFORMATION |                          |  |  |  |
| Polish                         | EXCELLENT                |  |  |  |
| Symmetry                       | EXCELLENT                |  |  |  |

Fluorescence NONE LG633477497 Inscription(s) Comments: This Laboratory Grown Diamond was

created by Chemical Vapor Deposition (CVD) growth process and may include post-growth treatment. Type IIa