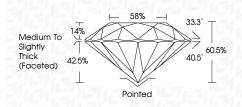

# PROPORTIONS

**CLARITY CHARACTERISTICS** 

**KEY TO SYMBOLS** 

Red symbols indicate internal characteristics.

Green symbols indicate external characteristics.

| May 6, 2024                    |                          |  |  |  |
|--------------------------------|--------------------------|--|--|--|
| IGI Report Number              | LG633477714              |  |  |  |
| Description                    | LABORATORY GROWN DIAMOND |  |  |  |
| Shape and Cutting Style        | ROUND BRILLIANT          |  |  |  |
| Measurements                   | 9.28 - 9.33 X 5.63 MM    |  |  |  |
| GRADING RESULTS                |                          |  |  |  |
| Carat Weight                   | 3.01 CARATS              |  |  |  |
| Color Grade                    | E                        |  |  |  |
| Clarity Grade                  | SI 1                     |  |  |  |
| Cut Grade                      | IDEAL                    |  |  |  |
| ADDITIONAL GRADING INFORMATION |                          |  |  |  |
|                                |                          |  |  |  |