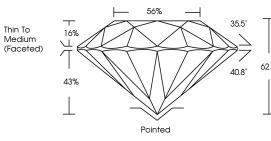

# 56% \_ 35.5° 16% $\checkmark$ 62.3% 40.8° 43%

LG633482502

Report verification at igi.org

1691 LG633482502

## PROPORTIONS