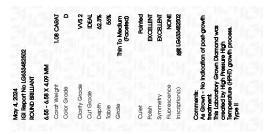

May 4, 2024

Description

Measurements

Carat Weight

Color Grade

Clarity Grade

Fluorescence

Inscription(s)

treatment.

Type II

Cut Grade

Polish Symmetry

**GRADING RESULTS** 

**IGI Report Number** 

Shape and Cutting Style

ADDITIONAL GRADING INFORMATION

Comments: As Grown - No indication of post-growth

This Laboratory Grown Diamond was created by High

Pressure High Temperature (HPHT) growth process.

GEMOLOGICAL INSTITUTE

|                       | 1010 4, 2024            |  |
|-----------------------|-------------------------|--|
| LG633482502           | IGI Report Number       |  |
| DRATORY GROWN DIAMOND | Description LABC        |  |
| ROUND BRILLIANT       | Shape and Cutting Style |  |
| 6.55 - 6.58 X 4.09 MM | Measurements            |  |
|                       | GRADING RESULTS         |  |
| 1.08 CARAT            | Carat Weight            |  |
| D                     | Color Grade             |  |
| VVS 2                 | Clarity Grade           |  |
| IDEAL                 | Cut Grade               |  |
|                       |                         |  |

#### ADDITIONAL GRADING INFORMATION

| Polish                                                                                                                                                                              | EXCELLENT         |  |  |
|-------------------------------------------------------------------------------------------------------------------------------------------------------------------------------------|-------------------|--|--|
| Symmetry                                                                                                                                                                            | EXCELLENT         |  |  |
| Fluorescence                                                                                                                                                                        | NONE              |  |  |
| Inscription(s)                                                                                                                                                                      | (137) LG633482502 |  |  |
| Comments: As Grown - No indication of post-growth<br>treatment.<br>This Laboratory Grown Diamond was created by High<br>Pressure High Temperature (HPHT) growth process.<br>Type II |                   |  |  |

1/31 LG633482502

NONE

ROUND BRILLIANT

6.55 - 6.58 X 4.09 MM

LABORATORY GROWN DIAMOND

DIAMOND REPORT