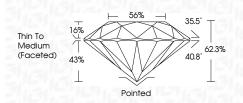

# 56% \_ 35.5° 16% $\checkmark$ 62.3% 40.8° 43%

LG633482502

Report verification at igi.org

1691 LG633482502

## PROPORTIONS