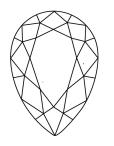

# **ELECTRONIC COPY**

### LABORATORY GROWN DIAMOND REPORT

May 3, 2024

IGI Report Number LG633482650

Description LABORATORY GROWN DIAMOND

Shape and Cutting Style PEAR BRILLIANT

Measurements 11.33 X 6.89 X 4.47 MM

**GRADING RESULTS** 

Carat Weight 2.09 CARATS

Color Grade

Clarity Grade VV\$ 2

## ADDITIONAL GRADING INFORMATION

Polish **EXCELLENT** 

Symmetry **EXCELLENT** 

Fluorescence NONE

Inscription(s) (G) LG633482650

Comments: This Laboratory Grown Diamond was created by Chemical Vapor Deposition (CVD) growth process and may include post-growth treatment.

Type IIa

# LG633482650

Report verification at igi.org

### **PROPORTIONS**





Sample Image Used

#### **CLARITY CHARACTERISTICS**





### **KEY TO SYMBOLS**

Red symbols indicate internal characteristics. Green symbols indicate external characteristics.

### COLOR

| D E F                  | G H I J                        | Faint                     | Very Light | Light    |
|------------------------|--------------------------------|---------------------------|------------|----------|
| CLARITY                |                                |                           |            |          |
| IF                     | WS <sup>1-2</sup>              | VS <sup>1-2</sup>         | SI 1-2     | 1-3      |
| Internally<br>Flawless | Very Very<br>Slightly Included | Very<br>Slightly Included | Slightly   | Included |





© IGI 2020, International Gemological Institute

FD - 10 20





May 3, 2024

IGI Report Number LG6