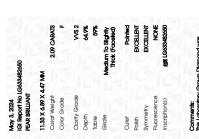

### LABORATORY GROWN DIAMOND REPORT

May 3, 2024

IGI Report Number LG633482650

Description LABORATORY GROWN DIAMOND

Shape and Cutting Style PEAR BRILLIANT

Measurements 11.33 X 6.89 X 4.47 MM

**GRADING RESULTS** 

Carat Weight 2.09 CARATS

Color Grade

Clarity Grade VV\$ 2

## ADDITIONAL GRADING INFORMATION

Polish **EXCELLENT** 

Symmetry **EXCELLENT** 

Fluorescence NONE

Inscription(s) (G) LG633482650

Comments: This Laboratory Grown Diamond was created by Chemical Vapor Deposition (CVD) growth process and may include post-growth treatment.