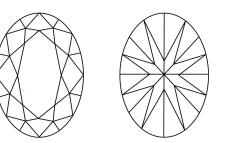

#### PROPORTIONS

LG633483341

#### **CLARITY CHARACTERISTICS**

#### **KEY TO SYMBOLS**

Red symbols indicate internal characteristics. Green symbols indicate external characteristics.

#### Sample Image Used