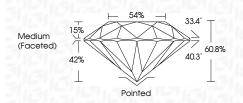

### PROPORTIONS

| May 4, 2024                    |                          |  |  |  |
|--------------------------------|--------------------------|--|--|--|
| IGI Report Number              | LG633483439              |  |  |  |
| Description                    | LABORATORY GROWN DIAMOND |  |  |  |
| Shape and Cutting Style        | ROUND BRILLIANT          |  |  |  |
| Measurements                   | 6.76 - 6.78 X 4.12 MM    |  |  |  |
| GRADING RESULTS                |                          |  |  |  |
| Carat Weight                   | 1.14 CARAT               |  |  |  |
| Color Grade                    | D                        |  |  |  |
| Clarity Grade                  | VVS 2                    |  |  |  |
| Cut Grade                      | IDEAL                    |  |  |  |
| ADDITIONAL GRADING INFORMATION |                          |  |  |  |
|                                |                          |  |  |  |