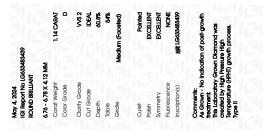

### PROPORTIONS

| May 4, 2024                    |                          |  |  |  |
|--------------------------------|--------------------------|--|--|--|
| IGI Report Number              | LG633483439              |  |  |  |
| Description                    | LABORATORY GROWN DIAMOND |  |  |  |
| Shape and Cutting Style        | ROUND BRILLIANT          |  |  |  |
| Measurements                   | 6.76 - 6.78 X 4.12 MM    |  |  |  |
| GRADING RESULTS                |                          |  |  |  |
| Carat Weight                   | 1.14 CARAT               |  |  |  |
| Color Grade                    | D                        |  |  |  |
| Clarity Grade                  | VVS 2                    |  |  |  |
| Cut Grade                      | IDEAL                    |  |  |  |
| ADDITIONAL GRADING INFORMATION |                          |  |  |  |
|                                |                          |  |  |  |

| Polish         | EXCELLENT        |
|----------------|------------------|
| Symmetry       | EXCELLENT        |
| Fluorescence   | NONE             |
| Inscription(s) | ()写1 LG633483439 |

Comments: As Grown - No indication of post-growth treatment.

This Laboratory Grown Diamond was created by High Pressure High Temperature (HPHT) growth process. Type II

LG633483439

Report verification at igi.org

# May 4, 2024

| 11104) 17 202 1     |                          |
|---------------------|--------------------------|
| IGI Report Number   | LG633483439              |
| Description         | LABORATORY GROWN DIAMOND |
| Shape and Cutting S | Style ROUND BRILLIANT    |
| Measurements        | 6.76 - 6.78 X 4.12 MM    |
| GRADING RESULTS     |                          |
| Carat Weight        | 1.14 CARAT               |
| Color Grade         | D                        |
| Clarity Grade       | VVS 2                    |
| Cut Grade           | IDEAL                    |
|                     |                          |

#### ADDITIONAL GRADING INFORMATION

| Polish                                                                                                                | EXCELLENT              |
|-----------------------------------------------------------------------------------------------------------------------|------------------------|
| Symmetry                                                                                                              | EXCELLENT              |
| Fluorescence                                                                                                          | NONE                   |
| Inscription(s)                                                                                                        | 1651 LG633483439       |
| Comments: As Grown - No ind<br>treatment.<br>This Laboratory Grown Diamon<br>Pressure High Temperature (HP<br>Type II | id was created by High |
|                                                                                                                       |                        |