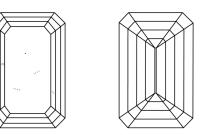

### **CLARITY CHARACTERISTICS**

#### **KEY TO SYMBOLS**

Red symbols indicate internal characteristics. Green symbols indicate external characteristics. 1651 LG633483695

Sample Image Used