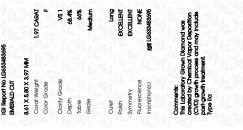

## LABORATORY GROWN DIAMOND REPORT

PROPORTIONS

| May 8, 2024                    |                          |  |  |  |
|--------------------------------|--------------------------|--|--|--|
| IGI Report Number              | LG633483695              |  |  |  |
| Description                    | LABORATORY GROWN DIAMOND |  |  |  |
| Shape and Cutting Style        | EMERALD CUT              |  |  |  |
| Measurements                   | 8.61 X 5.80 X 3.97 MM    |  |  |  |
| GRADING RESULTS                |                          |  |  |  |
| Carat Weight                   | 1.97 CARAT               |  |  |  |
| Color Grade                    | F State                  |  |  |  |
| Clarity Grade                  | VS 1                     |  |  |  |
| ADDITIONAL GRADING INFORMATION |                          |  |  |  |
|                                |                          |  |  |  |

| Polish         | EXCELLENT       |
|----------------|-----------------|
| Symmetry       | EXCELLENT       |
| Fluorescence   | NONE            |
| Inscription(s) | 131 LG633483695 |

Comments: This Laboratory Grown Diamond was created by Chemical Vapor Deposition (CVD) growth process and may include post-growth treatment. Type IIa