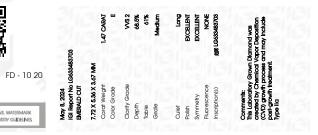

## LABORATORY GROWN DIAMOND REPORT

| May 8, 2024             |                          |
|-------------------------|--------------------------|
| IGI Report Number       | LG633483703              |
| Description             | LABORATORY GROWN DIAMOND |
| Shape and Cutting Style | EMERALD CUT              |
| Measurements            | 7.72 X 5.36 X 3.67 MM    |
| GRADING RESULTS         |                          |

| Carat Weight                   | 1.47 CARAT |  |
|--------------------------------|------------|--|
| Color Grade                    | E          |  |
| Clarity Grade                  | VVS 2      |  |
| ADDITIONAL GRADING INFORMATION |            |  |
| Polish                         | EXCELLENT  |  |

| FOIISIT        | EXCELLENT       |
|----------------|-----------------|
| Symmetry       | EXCELLENT       |
| Fluorescence   | NONE            |
| Inscription(s) | ∬중∬ LG633483703 |

Comments: This Laboratory Grown Diamond was created by Chemical Vapor Deposition (CVD) growth process and may include post-growth treatment. Type IIa

# May 8, 2024

| IGI Report Number   | LG633483703              |
|---------------------|--------------------------|
| Description         | LABORATORY GROWN DIAMOND |
| Shape and Cutting S | Style EMERALD CUT        |
| Measurements        | 7.72 X 5.36 X 3.67 MM    |
| GRADING RESULTS     |                          |
| Carat Weight        | 1.47 CARAT               |
| Color Grade         | E                        |
| Clarity Grade       | VVS 2                    |
|                     |                          |

#### ADDITIONAL GRADING INFORMATION

| Polish                                                                                                                                                         | EXCELLENT        |
|----------------------------------------------------------------------------------------------------------------------------------------------------------------|------------------|
| Symmetry                                                                                                                                                       | EXCELLENT        |
| Fluorescence                                                                                                                                                   | NONE             |
| Inscription(s)                                                                                                                                                 | 1671 LG633483703 |
| Comments: This Laboratory Grown Diamond was<br>created by Chemical Vapor Deposition (CVD) growth<br>process and may include post-growth treatment.<br>Type IIa |                  |