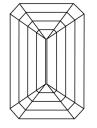

#### **CLARITY CHARACTERISTICS**

### **KEY TO SYMBOLS**

Red symbols indicate internal characteristics. Green symbols indicate external characteristics.