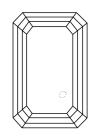

# **ELECTRONIC COPY**

### LABORATORY GROWN DIAMOND REPORT

May 9, 2024

Description

Type IIa

IGI Report Number LG633484373

LABORATORY GROWN DIAMOND

Shape and Cutting Style EMERALD CUT

Measurements 8.69 X 6.04 X 4.06 MM

**GRADING RESULTS** 

Carat Weight 2.11 CARATS

Color Grade

Clarity Grade VS 2

## ADDITIONAL GRADING INFORMATION

Polish **EXCELLENT** 

Symmetry **EXCELLENT** 

Fluorescence NONE

Inscription(s) (G633484373)

Comments: This Laboratory Grown Diamond was created by Chemical Vapor Deposition (CVD) growth process and may include post-growth treatment.

## LG633484373

Report verification at igi.org

### PROPORTIONS





Sample Image Used

#### **CLARITY CHARACTERISTICS**





### **KEY TO SYMBOLS**

Red symbols indicate internal characteristics. Green symbols indicate external characteristics.

# COLOR

| D E F      | G H I J            | Faint             | Very Light        | Light      |
|------------|--------------------|-------------------|-------------------|------------|
| CLARITY    | 1-2                | 1.2               | SI <sup>1-2</sup> | . 1-3      |
| Internally | VVS <sup>1-2</sup> | VS <sup>1-2</sup> | Slightly          | Included   |
| Flawless   | Slightly Included  | Slightly Included | Included          | ii iCluded |





© IGI 2020, International Gemological Institute

FD - 10 20







May 9, 2024

IGI Report Number LG633484373

Description LABORATORY GROWN DIAMOND

Shape and Cutting Style **EMERALD CUT** 

8.69 X 6.04 X 4.06 MM

Me