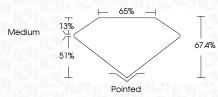

AR MODIFIED<br>BRILLIANT |  |
| Measurements        | 8.63 X 5.96 X 4.02 MM                                  |  |
| GRADING RESULTS     |                                                        |  |
| Carat Weight        | 1.82 CARAT                                             |  |
| Color Grade         | F                                                      |  |
| Clarity Grade       | VS 2                                                   |  |
|                     |                                                        |  |
|                     |                                                        |  |
|                     |                                                        |  |
|                     |                                                        |  |

May 8, 2024



#### ADDITIONAL GRADING INFORMATION

| Polish                                                                                         | EXCELLENT                  |
|------------------------------------------------------------------------------------------------|----------------------------|
| Symmetry                                                                                       | EXCELLENT                  |
| Fluorescence                                                                                   | NONE                       |
| Inscription(s)                                                                                 | 1671 LG633484513           |
| Comments: This Laboratory<br>created by Chemical Vapo<br>process and may include p<br>Type IIa | or Deposition (CVD) gr