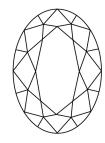

# **ELECTRONIC COPY**

### LABORATORY GROWN DIAMOND REPORT

May 9, 2024

IGI Report Number LG633484580

Description LABORATORY GROWN DIAMOND

Shape and Cutting Style OVAL BRILLIANT

Measurements 8.51 X 5.69 X 3.53 MM

## **GRADING RESULTS**

Carat Weight 1.09 CARAT

Color Grade

Е

Clarity Grade V\$ 2

#### ADDITIONAL GRADING INFORMATION

Polish **EXCELLENT** 

Symmetry **EXCELLENT** 

Fluorescence NONE

Inscription(s) (G) LG633484580

Comments: This Laboratory Grown Diamond was created by Chemical Vapor Deposition (CVD) growth process and may include post-growth treatment. Type Ila

## LG633484580

Report verification at igi.org

### **PROPORTIONS**





Sample Image Used

#### **CLARITY CHARACTERISTICS**





### **KEY TO SYMBOLS**

Red symbols indicate internal characteristics. Green symbols indicate external characteristics.

### COLOR

| D E F                  | G H I J             | Faint                     | Very Light | Light    |
|------------------------|---------------------|---------------------------|------------|----------|
| CLARITY                |                     |                           |            |          |
| IF                     | WS <sup>1 - 2</sup> | VS <sup>1-2</sup>         | SI 1-2     | 1 1 - 3  |
| Internally<br>Flawless | Very Very           | Very<br>Slightly Included | Slightly   | Included |





© IGI 2020, International Gemological Institute

FD - 10 20





May 9, 2024

IGI Report Number LG633484580

Description LABORATORY GROWN DIAMOND

Shape a