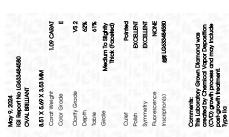

### LABORATORY GROWN DIAMOND REPORT

May 9, 2024

IGI Report Number LG633484580

Description LABORATORY GROWN DIAMOND

Shape and Cutting Style OVAL BRILLIANT

Measurements 8.51 X 5.69 X 3.53 MM

## **GRADING RESULTS**

Carat Weight 1.09 CARAT

Color Grade

Е

Clarity Grade V\$ 2

#### ADDITIONAL GRADING INFORMATION

Polish **EXCELLENT** 

Symmetry **EXCELLENT** 

Fluorescence NONE

Inscription(s) (G) LG633484580

Comments: This Laboratory Grown Diamond was created by Chemical Vapor Deposition (CVD) growth process and may include post-growth treatment. Type Ila