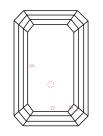

# **ELECTRONIC COPY**

### LABORATORY GROWN DIAMOND REPORT

May 8, 2024

IGI Report Number LG633484585

Description LABORATORY GROWN DIAMOND

Shape and Cutting Style EMERALD CUT

Measurements 7.44 X 5.24 X 3.61 MM

## **GRADING RESULTS**

Carat Weight 1.39 CARAT

Color Grade

Clarity Grade VS 2

### ADDITIONAL GRADING INFORMATION

Polish **EXCELLENT** 

Symmetry **EXCELLENT** 

Fluorescence NONE

Inscription(s) (G633484585

Comments: This Laboratory Grown Diamond was created by Chemical Vapor Deposition (CVD) growth process and may include post-growth treatment. Type Ila

## LG633484585

Report verification at igi.org

#### **PROPORTIONS**





Sample Image Used

#### **CLARITY CHARACTERISTICS**





### **KEY TO SYMBOLS**

Red symbols indicate internal characteristics. Green symbols indicate external characteristics.

#### COLOR

| DEF                    | G H I J                        | Faint                     | Very Light           | Light    |
|------------------------|--------------------------------|---------------------------|----------------------|----------|
| <b>CLARITY</b>         | VVS <sup>1 - 2</sup>           | VS <sup>1 - 2</sup>       | SI 1-2               | 11-3     |
| Internally<br>Flawless | Very Very<br>Slightly Included | Very<br>Slightly Included | Slightly<br>Included | Included |





© IGI 2020, International Gemological Institute

FD - 10 20





May 8, 2024

IGI Report Number LG633484585

Description LABORATORY GROWN DIAMOND

Measurements 7.44 X 5.2