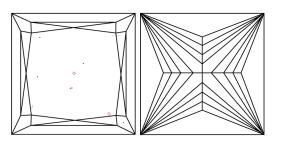

## LABORATORY GROWN DIAMOND REPORT

| PROPORTIONS |  |
|-------------|--|
|             |  |

Medium

| May 10, 2024            |                          |
|-------------------------|--------------------------|
| IGI Report Number       | LG633484667              |
| Description             | LABORATORY GROWN DIAMOND |
| Shape and Cutting Style | PRINCESS CUT             |
| Measurements            | 7.29 X 7.20 X 4.97 MM    |
| GRADING RESULTS         |                          |
| Carat Weight            | 2.28 CARATS              |
| Color Grade             | Charles Charles          |
| Clarity Grade           | VS 2                     |

# 68% --11.5% 누 69% 55% Pointed

LG633484667

Report verification at igi.org

### **CLARITY CHARACTERISTICS**

#### **KEY TO SYMBOLS**

Red symbols indicate internal characteristics. Green symbols indicate external characteristics.