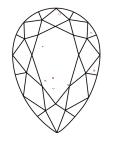

# **ELECTRONIC COPY**

## LABORATORY GROWN DIAMOND REPORT

May 2, 2024

IGI Report Number LG633484837

Description LABORATORY GROWN DIAMOND

Shape and Cutting Style PEAR BRILLIANT

Measurements 11.20 X 7.17 X 4.44 MM

**GRADING RESULTS** 

Carat Weight 2.05 CARATS

Color Grade

Clarity Grade VS 1

## ADDITIONAL GRADING INFORMATION

Polish **EXCELLENT** 

Symmetry **EXCELLENT** 

Fluorescence NONE

Inscription(s) IGI LG633484837

Comments: This Laboratory Grown Diamond was created by Chemical Vapor Deposition (CVD) growth process and may include post-growth treatment. Type Ila

## LG633484837

Report verification at igi.org

### **PROPORTIONS**





Sample Image Used

#### **CLARITY CHARACTERISTICS**





## **KEY TO SYMBOLS**

Red symbols indicate internal characteristics. Green symbols indicate external characteristics.

### COLOR

| DEF                    | G H I J                        | Faint                     | Very Light           | Light    |
|------------------------|--------------------------------|---------------------------|----------------------|----------|
| <b>CLARITY</b>         | VVS <sup>1 - 2</sup>           | VS <sup>1 - 2</sup>       | SI 1-2               | 11-3     |
| Internally<br>Flawless | Very Very<br>Slightly Included | Very<br>Slightly Included | Slightly<br>Included | Included |





© IGI 2020, International Gemological Institute

FD - 10 20





May 2, 2024

IGI Report Number LG633484837

Description LABORATORY GROWN DIAMOND

Shape and Cutting Style P