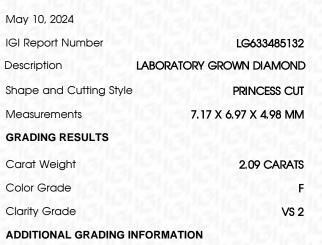

May 10, 2024

| IGI Report Number   | LG633485132              |
|---------------------|--------------------------|
| Description         | LABORATORY GROWN DIAMOND |
| Shape and Cutting S | Style PRINCESS CUT       |
| Measurements        | 7.17 X 6.97 X 4.98 MM    |
| GRADING RESULTS     |                          |
| Carat Weight        | 2.09 CARATS              |
| Color Grade         | TO DE LO DE L            |
| Clarity Grade       | VS 2                     |
|                     |                          |