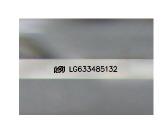

# PROPORTIONS

**CLARITY CHARACTERISTICS** 

**KEY TO SYMBOLS** 

Red symbols indicate internal characteristics. Green symbols indicate external characteristics.

| Polish         | EXCELLENT        |
|----------------|------------------|
| Symmetry       | EXCELLENT        |
| Fluorescence   | NONE             |
| Inscription(s) | 1/31 LG633485132 |

#### ADDITIONAL GRADING INFORMATION

| Polish                                                                                          | EXCELLENT                  |
|-------------------------------------------------------------------------------------------------|----------------------------|
| Symmetry                                                                                        | EXCELLENT                  |
| Fluorescence                                                                                    | NONE                       |
| Inscription(s)                                                                                  | 1671 LG633485132           |
| Comments: This Laboratory<br>created by Chemical Vapo<br>process and may include po<br>Type IIa | or Deposition (CVD) growth |