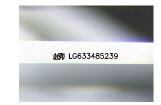

### LABORATORY GROWN DIAMOND REPORT

May 8, 2024

IGI Report Number LG633485239

Description LABORATORY GROWN DIAMOND

Shape and Cutting Style PRINCESS CUT

Measurements 7.01 X 6.79 X 4.83 MM

**GRADING RESULTS** 

## ADDITIONAL GRADING INFORMATION

Polish **EXCELLENT** 

Symmetry **EXCELLENT** 

Fluorescence NONE

Inscription(s) (G) LG633485239

Comments: This Laboratory Grown Diamond was created by Chemical Vapor Deposition (CVD) growth process and may include post-growth treatment. Type Ila

# LG633485239

Report verification at igi.org

© IGI 2020, International Gemological Institute

FD - 10 20

May 8, 2024

IGI Report Number LG633485239

Description LABORATORY GROWN DIAMOND

Shape and Cutting Style PRINCESS CUT

Measurements 7.01 X 6.79 X 4.83 MM

#### ADDITIONAL GRADING INFORMATION

Polish EXCELLENT
Symmetry EXCELLENT

Fluorescence NONE

Inscription(s) (15) LG633485239

Comments: This Laboratory Grown Diamond was created by Chemical Vapor Deposition (CVD) growth process and may include post-growth treatment.