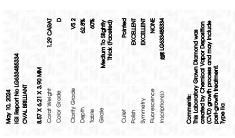

© IGI 2020, International Gemological Institute

FD - 10 20

May 10, 2024

IGI Report Number LG633485334

Description LABORATORY GROWN DIAMOND

Measurements 8.57 X 6.21 X 3.90 MM

**OVAL BRILLIANT** 

(G) LG633485334

**GRADING RESULTS** 

Shape and Cutting Style

Carat Weight 1.29 CARAT

Color Grade D
Clarity Grade V\$ 2

Medium To 15% Slightly Thick (Faceted) 44% Pointed

#### ADDITIONAL GRADING INFORMATION

Polish EXCELLENT
Symmetry EXCELLENT

Fluorescence NONE

Comments: This Laboratory Grown Diamond was created by Chemical Vapor Deposition (CVD) growth process and may include post-growth treatment.

туре па

Inscription(s)