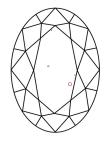

# **ELECTRONIC COPY**

### LABORATORY GROWN DIAMOND REPORT

May 10, 2024

IGI Report Number LG633485334

Description LABORATORY GROWN DIAMOND

Shape and Cutting Style OVAL BRILLIANT

Measurements 8.57 X 6.21 X 3.90 MM

**GRADING RESULTS** 

Carat Weight 1.29 CARAT

Color Grade D

Clarity Grade VS 2

### ADDITIONAL GRADING INFORMATION

Polish **EXCELLENT** 

Symmetry **EXCELLENT** 

Fluorescence NONE

Inscription(s) (G) LG633485334

Comments: This Laboratory Grown Diamond was created by Chemical Vapor Deposition (CVD) growth process and may include post-growth treatment.

Type IIa

## LG633485334

Report verification at igi.org

### **PROPORTIONS**





Sample Image Used

#### **CLARITY CHARACTERISTICS**





## **KEY TO SYMBOLS**

Red symbols indicate internal characteristics. Green symbols indicate external characteristics.

### COLOR

| D E F                  | G H I J             | Faint                     | Very Light | Light    |
|------------------------|---------------------|---------------------------|------------|----------|
| CLARITY                |                     |                           |            |          |
| IF                     | WS <sup>1 - 2</sup> | VS <sup>1-2</sup>         | SI 1 - 2   | 1 1 - 3  |
| Internally<br>Flawless | Very Very           | Very<br>Slightly Included | Slightly   | Included |





© IGI 2020, International Gemological Institute

FD - 10 20





May 10, 2024

IGI Report Number LG633485334

Description LABORATORY GROWN DIAMOND

Measure