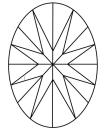

# **ELECTRONIC COPY**

### LABORATORY GROWN DIAMOND REPORT

May 10, 2024

IGI Report Number LG633485334

Description LABORATORY GROWN DIAMOND

Shape and Cutting Style OVAL BRILLIANT

Measurements 8.57 X 6.21 X 3.90 MM

**GRADING RESULTS** 

Carat Weight 1.29 CARAT

Color Grade D

Clarity Grade VS 2

### ADDITIONAL GRADING INFORMATION

Polish **EXCELLENT** 

Symmetry **EXCELLENT** 

Fluorescence NONE

Inscription(s) (G) LG633485334

Comments: This Laboratory Grown Diamond was created by Chemical Vapor Deposition (CVD) growth process and may include post-growth treatment.

Type IIa

## LG633485334

Report verification at igi.org

### **PROPORTIONS**





Sample Image Used

#### **CLARITY CHARACTERISTICS**





## **KEY TO SYMBOLS**

Red symbols indicate internal characteristics. Green symbols indicate external characteristics.

### COLOR

| D E F                  | G H I J             | Faint                     | Very Light | Light    |
|------------------------|---------------------|---------------------------|------------|----------|
| CLARITY                |                     |                           |            |          |
| IF                     | WS <sup>1 - 2</sup> | VS <sup>1-2</sup>         | SI 1 - 2   | 1 1 - 3  |
| Internally<br>Flawless | Very Very           | Very<br>Slightly Included | Slightly   | Included |





© IGI 2020, International Gemological Institute

FD - 10 20





May 10, 2024

IGI Report Number LG633485334

Description LABORATORY GROWN DIAMOND

Measureme