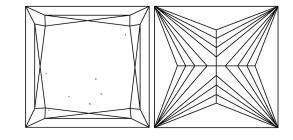

# **ELECTRONIC COPY**

#### LABORATORY GROWN DIAMOND REPORT

May 9, 2024

IGI Report Number LG633485364

Description LABORATORY GROWN DIAMOND

Shape and Cutting Style PRINCESS CUT

Measurements 8.67 X 8.66 X 5.84 MM

**GRADING RESULTS** 

Carat Weight 3.76 CARATS

Color Grade G

Clarity Grade V\$ 2

### ADDITIONAL GRADING INFORMATION

Polish **EXCELLENT** 

Symmetry **EXCELLENT** 

Fluorescence NONE

Inscription(s) (3) LG633485364

Comments: This Laboratory Grown Diamond was created by Chemical Vapor Deposition (CVD) growth process and may include post-growth treatment.

Type IIa

# LG633485364

Report verification at igi.org

#### PROPORTIONS





Sample Image Used

## **CLARITY CHARACTERISTICS**



## **KEY TO SYMBOLS**

Red symbols indicate internal characteristics. Green symbols indicate external characteristics.

# COLOR

| D E F                  | G H I J              | Faint                     | Very Light | Light    |
|------------------------|----------------------|---------------------------|------------|----------|
| CLARITY                |                      |                           |            |          |
| IF                     | VVS <sup>1 - 2</sup> | VS <sup>1-2</sup>         | SI 1-2     | 1 1 - 3  |
| Internally<br>Flawless | Very Very            | Very<br>Slightly Included | Slightly   | Included |



© IGI 2020, International Gemological Institute

FD - 10 20





IGI Report Number LG633485364

Description LABORATORY GROWN DIAMOND

Shape and Cutting Styl