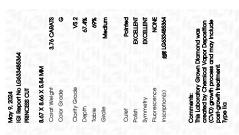

#### LABORATORY GROWN DIAMOND REPORT

May 9, 2024

IGI Report Number LG633485364

Description LABORATORY GROWN DIAMOND

Shape and Cutting Style PRINCESS CUT

Measurements 8.67 X 8.66 X 5.84 MM

**GRADING RESULTS** 

Carat Weight 3.76 CARATS

Color Grade G

Clarity Grade V\$ 2

### ADDITIONAL GRADING INFORMATION

Polish **EXCELLENT** 

Symmetry **EXCELLENT** 

Fluorescence NONE

Inscription(s) (3) LG633485364

Comments: This Laboratory Grown Diamond was created by Chemical Vapor Deposition (CVD) growth process and may include post-growth treatment.

Type IIa

# LG633485364

Report verification at igi.org