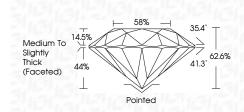

## PROPORTIONS

| May 3, 2024                    |                          |  |  |  |
|--------------------------------|--------------------------|--|--|--|
| IGI Report Number              | LG633485561              |  |  |  |
| Description                    | LABORATORY GROWN DIAMOND |  |  |  |
| Shape and Cutting Style        | ROUND BRILLIANT          |  |  |  |
| Measurements                   | 6.42 - 6.48 X 4.04 MM    |  |  |  |
| GRADING RESULTS                |                          |  |  |  |
| Carat Weight                   | 1.04 CARAT               |  |  |  |
| Color Grade                    | 년 18월 21일 18일 <b>8</b> 년 |  |  |  |
| Clarity Grade                  | INTERNALLY FLAWLESS      |  |  |  |
| Cut Grade                      | EXCELLENT                |  |  |  |
| ADDITIONAL GRADING INFORMATION |                          |  |  |  |
|                                |                          |  |  |  |