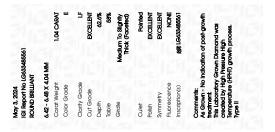

## PROPORTIONS

| May 3, 2024                    |                          |  |  |  |
|--------------------------------|--------------------------|--|--|--|
| IGI Report Number              | LG633485561              |  |  |  |
| Description                    | LABORATORY GROWN DIAMOND |  |  |  |
| Shape and Cutting Style        | ROUND BRILLIANT          |  |  |  |
| Measurements                   | 6.42 - 6.48 X 4.04 MM    |  |  |  |
| GRADING RESULTS                |                          |  |  |  |
| Carat Weight                   | 1.04 CARAT               |  |  |  |
| Color Grade                    | 년 18월 21일 18일 <b>8</b> 년 |  |  |  |
| Clarity Grade                  | INTERNALLY FLAWLESS      |  |  |  |
| Cut Grade                      | EXCELLENT                |  |  |  |
| ADDITIONAL GRADING INFORMATION |                          |  |  |  |
|                                |                          |  |  |  |

| Polish         | EXCELLENT      |
|----------------|----------------|
| Symmetry       | EXCELLENT      |
| Fluorescence   | NONE           |
| Inscription(s) | 1G1 LG63348556 |

Comments: As Grown - No indication of post-growth treatment.

This Laboratory Grown Diamond was created by High Pressure High Temperature (HPHT) growth process. Type II

LG633485561

Report verification at igi.org

FD - 10 20

| May 3, 2024       |                          |
|-------------------|--------------------------|
| IGI Report Number | LG633485561              |
| Description       | LABORATORY GROWN DIAMOND |
| Shape and Cutting | Style ROUND BRILLIANT    |
| Measurements      | 6.42 - 6.48 X 4.04 MM    |
| GRADING RESULTS   |                          |
| Carat Weight      | 1.04 CARAT               |
| Color Grade       | HOLE POINT               |

INTERNALLY FLAWLESS

EXCELLENT

#### ADDITIONAL GRADING INFORMATION

Clarity Grade

Cut Grade

| Polish                                                                                                                                                                              | EXCELLENT        |  |
|-------------------------------------------------------------------------------------------------------------------------------------------------------------------------------------|------------------|--|
| Symmetry                                                                                                                                                                            | EXCELLENT        |  |
| Fluorescence                                                                                                                                                                        | NONE             |  |
| Inscription(s)                                                                                                                                                                      | 1631 LG633485561 |  |
| Comments: As Grown - No indication of post-growth<br>treatment.<br>This Laboratory Grown Diamond was created by High<br>Pressure High Temperature (HPHT) growth process.<br>Type II |                  |  |