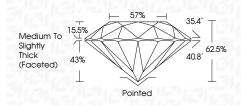

### PROPORTIONS

| May 9, 2024                    |                          |  |  |  |
|--------------------------------|--------------------------|--|--|--|
| IGI Report Number              | LG633485865              |  |  |  |
| Description                    | LABORATORY GROWN DIAMOND |  |  |  |
| Shape and Cutting Style        | ROUND BRILLIANT          |  |  |  |
| Measurements                   | 9.21 - 9.24 X 5.77 MM    |  |  |  |
| GRADING RESULTS                |                          |  |  |  |
| Carat Weight                   | 3.05 CARATS              |  |  |  |
| Color Grade                    | F                        |  |  |  |
| Clarity Grade                  | VVS 2                    |  |  |  |
| Cut Grade                      | IDEAL                    |  |  |  |
| ADDITIONAL GRADING INFORMATION |                          |  |  |  |
|                                |                          |  |  |  |