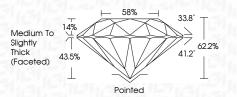

ics. Green symbols indicate external characteristics.

### **COLOR**

| CLARITY    |                      |                   |          |          |
|------------|----------------------|-------------------|----------|----------|
| IF         | VVS <sup>1 - 2</sup> | VS 1-2            | SI 1-2   | I 1-3    |
| Internally | Very Very            | Very              | Slightly | Included |
| Flawless   | Slightly Included    | Slightly Included | Included |          |



© IGI 2020, International Gemological Institute

FD - 10 20





May 2, 2024

IGI Report Number LG633485987

Description LABORATORY GROWN DIAMOND

Shape and Cutting Style ROUND BRILLIANT

Measurements 9.16 - 9.19 X 5.70 MM

GRADING RESULTS

Carat Weight 2.98 CARATS

Color Grade F
Clarity Grade V\$1

Cut Grade **EXCELLENT** 



#### ADDITIONAL GRADING INFORMATION

Polish EXCELLENT
Symmetry EXCELLENT

Fluorescence NONE

Inscription(s) ISI LG633485987

Comments: This Laboratory Grown Diamond was created by Chemical Vapor Deposition (CVD) growth process and may include post-growth treatment. Type IIa