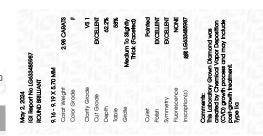

### LABORATORY GROWN DIAMOND REPORT

May 2, 2024

IGI Report Number LG633485987

Description LABORATORY GROWN DIAMOND

Shape and Cutting Style ROUND BRILLIANT

Measurements 9.16 - 9.19 X 5.70 MM

## **GRADING RESULTS**

Carat Weight 2.98 CARATS

Color Grade

Clarity Grade VS 1

Cut Grade EXCELLENT

### ADDITIONAL GRADING INFORMATION

Polish **EXCELLENT** 

Symmetry **EXCELLENT** 

Fluorescence NONE

Inscription(s) 1/5/1 LG633485987

Comments: This Laboratory Grown Diamond was created by Chemical Vapor Deposition (CVD) growth process and may include post-growth treatment. Type IIa

© IGI 2020, International Gemological Institute

FD - 10 20

May 2, 2024

IGI Report Number LG633485987

Description LABORATORY GROWN DIAMOND

Shape and Cutting Style ROUND BRILLIANT

Measurements 9.16 - 9.19 X 5.70 MM

GRADING RESULTS

Carat Weight 2.98 CARATS

Color Grade F
Clarity Grade V\$1

Cut Grade **EXCELLENT** 

#### ADDITIONAL GRADING INFORMATION

Polish EXCELLENT
Symmetry EXCELLENT

Fluorescence NONE

Inscription(s) ISI LG633485987

Comments: This Laboratory Grown Diamond was created by Chemical Vapor Deposition (CVD) growth process and may include post-growth treatment. Type IIa