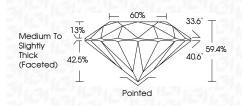

#### 60% \_ 33.6° Medium To 13% Slightly Thick (Faceted) L 59.4% 40.6° 42.5% Pointed

LG633486160

Report verification at igi.org

Sample Image Used