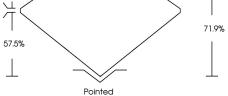

#### LABORATORY GROWN DIAMOND REPORT

| PROPORTIONS |
|-------------|
|-------------|

**CLARITY CHARACTERISTICS** 

**KEY TO SYMBOLS** 

Red symbols indicate internal characteristics. Green symbols indicate external characteristics.

Medium

| May 8, 2024                    |                          |  |  |  |
|--------------------------------|--------------------------|--|--|--|
| IGI Report Number              | LG633486728              |  |  |  |
| Description                    | LABORATORY GROWN DIAMOND |  |  |  |
| Shape and Cutting Style        | PRINCESS CUT             |  |  |  |
| Measurements                   | 7.75 X 7.64 X 5.49 MM    |  |  |  |
| GRADING RESULTS                |                          |  |  |  |
| Carat Weight                   | 2.73 CARATS              |  |  |  |
| Color Grade                    | Elicita Elicitat         |  |  |  |
| Clarity Grade                  | VS 1                     |  |  |  |
| ADDITIONAL GRADING INFORMATION |                          |  |  |  |