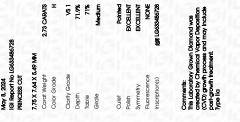

Medium

| May 8, 2024                    |                          |  |  |  |
|--------------------------------|--------------------------|--|--|--|
| IGI Report Number              | LG633486728              |  |  |  |
| Description                    | LABORATORY GROWN DIAMOND |  |  |  |
| Shape and Cutting Style        | PRINCESS CUT             |  |  |  |
| Measurements                   | 7.75 X 7.64 X 5.49 MM    |  |  |  |
| GRADING RESULTS                |                          |  |  |  |
| Carat Weight                   | 2.73 CARATS              |  |  |  |
| Color Grade                    | Elicita Elicitat         |  |  |  |
| Clarity Grade                  | VS 1                     |  |  |  |
| ADDITIONAL GRADING INFORMATION |                          |  |  |  |

| Polish         | EXCELLENT       |
|----------------|-----------------|
| Symmetry       | EXCELLENT       |
| Fluorescence   | NONE            |
| Inscription(s) | 131 LG633486728 |

Comments: This Laboratory Grown Diamond was created by Chemical Vapor Deposition (CVD) growth process and may include post-growth treatment. Type IIa

## May 8, 2024

| 11101 07 202 1    |                          |
|-------------------|--------------------------|
| IGI Report Number | LG633486728              |
| Description       | LABORATORY GROWN DIAMOND |
| Shape and Cutting | Style PRINCESS CUT       |
| Measurements      | 7.75 X 7.64 X 5.49 MM    |
| GRADING RESULT    | S                        |
| Carat Weight      | 2.73 CARATS              |
| Color Grade       | H SI SI H                |
| Clarity Grade     | VS 1                     |
|                   |                          |

#### ADDITIONAL GRADING INFORMATION

| Polish                                                                                                                                                         | EXCELLENT        |  |
|----------------------------------------------------------------------------------------------------------------------------------------------------------------|------------------|--|
| Symmetry                                                                                                                                                       | EXCELLENT        |  |
| Fluorescence                                                                                                                                                   | NONE             |  |
| Inscription(s)                                                                                                                                                 | (67) LG633486728 |  |
| Comments: This Laboratory Grown Diamond was<br>created by Chemical Vapor Deposition (CVD) growth<br>process and may include post-growth treatment.<br>Type IIa |                  |  |