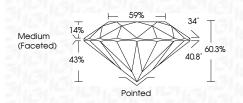

# PROPORTIONS

Medium

| May 9, 2024                    |                          |  |  |
|--------------------------------|--------------------------|--|--|
| IGI Report Number              | LG633486759              |  |  |
| Description                    | LABORATORY GROWN DIAMOND |  |  |
| Shape and Cutting Style        | ROUND BRILLIANT          |  |  |
| Measurements                   | 7.19 - 7.24 X 4.34 MM    |  |  |
| GRADING RESULTS                |                          |  |  |
| Carat Weight                   | 1.38 CARAT               |  |  |
| Color Grade                    | 빈더집만더라                   |  |  |
| Clarity Grade                  | VS 2                     |  |  |
| Cut Grade                      | IDEAL                    |  |  |
| ADDITIONAL GRADING INFORMATION |                          |  |  |
|                                |                          |  |  |