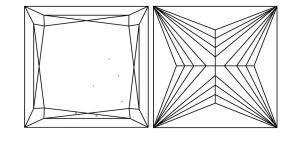

# **ELECTRONIC COPY**

### LABORATORY GROWN DIAMOND REPORT

May 6, 2024

IGI Report Number LG633486871

Description LABORATORY GROWN DIAMOND

Shape and Cutting Style PRINCESS CUT

Measurements 8.03 X 7.79 X 5.64 MM

**GRADING RESULTS** 

Carat Weight 3.13 CARATS

Color Grade

Clarity Grade VS 1

### ADDITIONAL GRADING INFORMATION

**EXCELLENT** Polish

**EXCELLENT** Symmetry

Fluorescence NONE

(塔) LG633486871 Inscription(s)

Comments: This Laboratory Grown Diamond was created by Chemical Vapor Deposition (CVD) growth process and may include post-growth treatment. Type IIa

## LG633486871

Report verification at igi.org

### **PROPORTIONS**





Sample Image Used

#### **CLARITY CHARACTERISTICS**



### **KEY TO SYMBOLS**

Red symbols indicate internal characteristics. Green symbols indicate external characteristics.

# **COLOR** D F F G H I

Internally

Flawless

Very Very

Slightly Included

| DLI     | 0 11 1 3   | Tallii | very Light | Ligiti |   |
|---------|------------|--------|------------|--------|---|
|         |            |        |            |        | _ |
|         |            |        |            |        |   |
| CLARITY |            |        |            |        |   |
| IE      | \A/S 1 - 2 | VS 1-2 | SI 1-2     | 1 - 3  |   |

Slightly Included

Verv



Slightly

Included

© IGI 2020, International Gemological Institute

FD - 10 20

Included





IGI Report Number LG633486871

Description LABORATORY GROWN DIAMOND

Measurements 8.03 X 7.79 X 5.64 MM

PRINCESS CUT