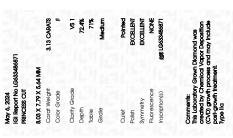

Description LABORATORY GROWN DIAMOND

Measurements 8.03 X 7.79 X 5.64 MM

PRINCESS CUT

**GRADING RESULTS** 

Shape and Cutting Style

Carat Weight 3.13 CARATS

Color Grade Clarity Grade VS 1

— 71% — Medium 72.4% 57.5%

Pointed

#### ADDITIONAL GRADING INFORMATION

EXCELLENT Polish **EXCELLENT** Symmetry

Fluorescence NONE

(6) LG633486871 Inscription(s)

Comments: This Laboratory Grown Diamond was created by Chemical Vapor Deposition (CVD) growth process and may include post-growth treatment.

Type IIa