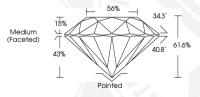

### **GRADING RESULTS**

0.78 CARAT Carat Weight

Color Grade

VVS 2 Clarity Grade Cut Grade IDFAI

# ADDITIONAL GRADING INFORMATION

Polish **EXCELLENT** 

Symmetry **EXCELLENT** Fluorescence NONE

1631 LG633486926

Inscription(s)

Comments: HEARTS & ARROWS

This Laboratory Grown Diamond was created by Chemical Vapor Deposition (CVD) growth process and may include post-growth treatment.

#### ROUND BRILLIANT 5.92 - 5.95 X 3.65 MM

0.78 CARAT Carat Weight Color Grade Clarity Grade VVS 2 Cut Grade IDFAI Polish **EXCELLENT EXCELLENT** Symmetry

Fluorescence NONE 161 LG633486926 Inscription(s) Comments: HEARTS & ARROWS This Laboratory Grown Diamond was created by Chemical Vapor Deposition (CVD) growth process and may include post-growth

# 5.92 - 5.95 X 3.65 MM

Carat Weight 0.78 CARAT Color Grade D Clarity Grade VVS 2 Cut Grade IDEAL Polish **EXCELLENT** 

Symmetry **EXCELLENT** NONE Fluorescence Inscription(s) 1631 LG633486926 Comments: HEARTS & ARROWS This Laboratory Grown Diamond was created by Chemical Vapor Deposition (CVD) growth process and may include post-growth