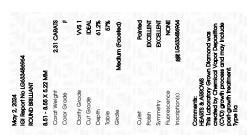

Report verification at igi.org

LG633486964

ROUND BRILLIANT

LABORATORY GROWN DIAMOND

May 2, 2024

Description

IGI Report Number

Shape and Cutting Style

### LABORATORY GROWN DIAMOND REPORT

May 2, 2024

IGI Report Number LG633486964

Description LABORATORY GROWN DIAMOND

Shape and Cutting Style ROUND BRILLIANT

Measurements 8.51 - 8.55 X 5.22 MM

**GRADING RESULTS** 

Carat Weight 2.31 CARATS

Color Grade

Clarity Grade VV\$ 1

Cut Grade IDEAL

#### ADDITIONAL GRADING INFORMATION

| Polish         | EXCELLENT       |  |  |
|----------------|-----------------|--|--|
| Symmetry       | EXCELLENT       |  |  |
| Fluorescence   | NONE            |  |  |
| Inscription(s) | (6) LG633486964 |  |  |

Comments: HEARTS & ARROWS
This Laboratory Grown Diamond was created by
Chemical Vapor Deposition (CVD) growth process and
may include post-growth treatment.

Type IIa