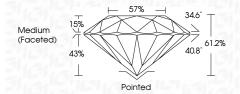

nd was created by Chemical Vapor Deposition (CVD) growth process and

may include post-growth treatment.

Type IIa

## **PROPORTIONS**





# www.igi.org

## **GRADING SCALES**

### CLARITY

| IF                     | VVS 1-2                        | VS <sup>1-2</sup>         | SI 1-2               | I <sup>1-3</sup> |
|------------------------|--------------------------------|---------------------------|----------------------|------------------|
| Internally<br>Flawless | Very Very<br>Slightly Included | Very<br>Slightly Included | Slightly<br>Included | Included         |

### COLOR

| D | Ε | F | G | Н | 1 | J | Faint | Very Light | Light |
|---|---|---|---|---|---|---|-------|------------|-------|



Sample Image Used



© IGI 2020, International Gemological Institute

FD - 10 20







#### ADDITIONAL GRADING INFORMATION

| Polish         | EXCELLENT       |  |  |
|----------------|-----------------|--|--|
| Symmetry       | EXCELLENT       |  |  |
| Fluorescence   | NONE            |  |  |
| Inscription(s) | (6) LG633486964 |  |  |

Comments: HEARTS & ARROWS
This Laboratory Grown Diamond was created by
Chemical Vapor Deposition (CVD) growth process and
may include post-growth treatment.

Type IIa