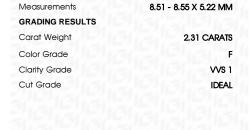

### LABORATORY GROWN DIAMOND REPORT

May 2, 2024

IGI Report Number LG633486964

Description LABORATORY GROWN DIAMOND

Shape and Cutting Style ROUND BRILLIANT

Measurements 8.51 - 8.55 X 5.22 MM

**GRADING RESULTS** 

Carat Weight 2.31 CARATS

Color Grade

Clarity Grade VV\$ 1

Cut Grade IDEAL