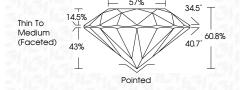

This Laboratory Grown Diamond was created by Chemical Vapor Deposition (CVD) growth process and

may include post-growth treatment.

Type IIa

### **PROPORTIONS**





www.igi.org

### **GRADING SCALES**

### CLARITY

| IF                   | VVS <sup>1-2</sup> | VS <sup>1-2</sup>          | SI 1-2                  | I <sup>1-3</sup> |
|----------------------|--------------------|----------------------------|-------------------------|------------------|
| Internal<br>Flawless |                    | Very<br>ed Slightly Includ | Slightly<br>ed Included | Included         |

#### COLOR

| D | Е | F | G | Н | I | J | Faint | Very Light | Light |
|---|---|---|---|---|---|---|-------|------------|-------|



Sample Image Used





© IGI 2020, International Gemological Institute

FD - 10 20







#### ADDITIONAL GRADING INFORMATION

| Polish         | EXCELLENT       |
|----------------|-----------------|
| Symmetry       | EXCELLENT       |
| Fluorescence   | NONE            |
| Inscription(s) | (6) LG633486965 |

Comments: HEARTS & ARROWS This Laboratory Grown Diamond was created by Chemical Vapor Deposition (CVD) growth process and may include post-growth treatment