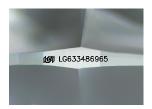

Report verification at igi.org

LG633486965

ROUND BRILLIANT

8.62 - 8.65 X 5.24 MM

LABORATORY GROWN DIAMOND

May 2, 2024

Description

Measurements

### LABORATORY GROWN DIAMOND REPORT

May 2, 2024

IGI Report Number

LG633486965

Description

LABORATORY GROWN DIAMOND

Shape and Cutting Style

ROUND BRILLIANT 8.62 - 8.65 X 5.24 MM