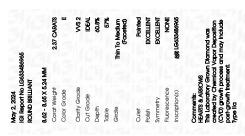

Report verification at igi.org

LG633486965

ROUND BRILLIANT

8.62 - 8.65 X 5.24 MM

LABORATORY GROWN DIAMOND

May 2, 2024

Description

Measurements

IGI Report Number

Shape and Cutting Style

### LABORATORY GROWN DIAMOND REPORT

May 2, 2024

IGI Report Number

LG633486965

Description

LABORATORY GROWN DIAMOND

Shape and Cutting Style

ROUND BRILLIANT 8.62 - 8.65 X 5.24 MM

Measurements **GRADING RESULTS** 

Carat Weight

2.37 CARATS

Color Grade

Clarity Grade

VVS 2

Cut Grade

**IDEAL** 

## ADDITIONAL GRADING INFORMATION

**EXCELLENT** Polish

Symmetry **EXCELLENT** 

NONE Fluorescence

1/3/1 LG633486965 Inscription(s)

Comments: HEARTS & ARROWS

This Laboratory Grown Diamond was created by Chemical Vapor Deposition (CVD) growth process and

#### ADDITIONAL GRADING INFORMATION

| Polish         | EXCELLENT       |
|----------------|-----------------|
| Symmetry       | EXCELLENT       |
| Fluorescence   | NONE            |
| Inscription(s) | (6) LG633486965 |

Comments: HEARTS & ARROWS This Laboratory Grown Diamond was created by Chemical Vapor Deposition (CVD) growth process and may include post-growth treatment