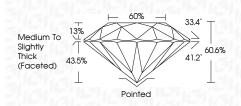

# PROPORTIONS

| May 9, 2024                    |                          |  |  |  |
|--------------------------------|--------------------------|--|--|--|
| IGI Report Number              | LG633489125              |  |  |  |
| Description                    | LABORATORY GROWN DIAMOND |  |  |  |
| Shape and Cutting Style        | ROUND BRILLIANT          |  |  |  |
| Measurements                   | 6.42 - 6.47 X 3.91 MM    |  |  |  |
| GRADING RESULTS                |                          |  |  |  |
| Carat Weight                   | 1.00 CARAT               |  |  |  |
| Color Grade                    | E                        |  |  |  |
| Clarity Grade                  | V\$ 2                    |  |  |  |
| Cut Grade                      | IDEAL                    |  |  |  |
| ADDITIONAL GRADING INFORMATION |                          |  |  |  |

# May 9, 2024

| IGI Report Number | LG633489125              |
|-------------------|--------------------------|
| Description       | LABORATORY GROWN DIAMOND |
| Shape and Cutting | Style ROUND BRILLIANT    |
| Measurements      | 6.42 - 6.47 X 3.91 MM    |
| GRADING RESULTS   |                          |
| Carat Weight      | 1.00 CARAT               |
| Color Grade       | E                        |
| Clarity Grade     | VS 2                     |
| Cut Grade         | IDEAL                    |
|                   |                          |