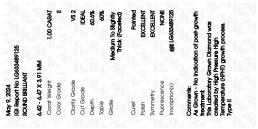

# PROPORTIONS

| May 9, 2024                    |                          |  |  |  |
|--------------------------------|--------------------------|--|--|--|
| IGI Report Number              | LG633489125              |  |  |  |
| Description                    | LABORATORY GROWN DIAMOND |  |  |  |
| Shape and Cutting Style        | ROUND BRILLIANT          |  |  |  |
| Measurements                   | 6.42 - 6.47 X 3.91 MM    |  |  |  |
| GRADING RESULTS                |                          |  |  |  |
| Carat Weight                   | 1.00 CARAT               |  |  |  |
| Color Grade                    | E                        |  |  |  |
| Clarity Grade                  | V\$ 2                    |  |  |  |
| Cut Grade                      | IDEAL                    |  |  |  |
| ADDITIONAL GRADING INFORMATION |                          |  |  |  |

| Polish         | EXCELLENT        |
|----------------|------------------|
| Symmetry       | EXCELLENT        |
| Fluorescence   | NONE             |
| Inscription(s) | 1631 LG633489125 |

Comments: As Grown - No indication of post-growth treatment.

This Laboratory Grown Diamond was created by High Pressure High Temperature (HPHT) growth process. Type II

LG633489125

Report verification at igi.org