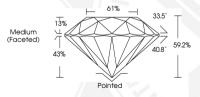

## **GRADING RESULTS**

0.67 CARAT Carat Weight

Color Grade D

VS 1 Clarity Grade Cut Grade **EXCELLENT** 

#### 5.70 - 5.74 X 3.38 MM

0.67 CARAT Carat Weight Color Grade Clarity Grade VS 1 Cut Grade **EXCELLENT** Polish **EXCELLENT EXCELLENT** Symmetry

Fluorescence NONE (5) LG633489194 Inscription(s) Comments: HEARTS & ARROWS This Laboratory Grown Diamond was created by Chemical Vapor Deposition (CVD) growth process and may include post-growth treatment. Type Ila

## 5.70 - 5.74 X 3.38 MM

Carat Weight 0.67 CARAT Color Grade Clarity Grade VS 1 Cut Grade EXCELLENT Polish **EXCELLENT** Symmetry **EXCELLENT** 

NONE Fluorescence Inscription(s) 161 LG633489194 Comments: HEARTS & ARROWS This Laboratory Grown Diamond was created by Chemical Vapor Deposition (CVD) growth process and may include post-growth treatment. Type Ila