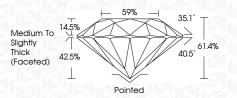

ght | Light    |
|------------------------|--------------------------------|---------------------------|------------|----------|
| CLARITY                |                                |                           |            |          |
| IF                     | VVS <sup>1 - 2</sup>           | VS 1-2                    | SI 1 - 2   | I 1-3    |
| Internally<br>Flawless | Very Very<br>Slightly Included | Very<br>Slightly Included | Slightly   | Included |



© IGI 2020, International Gemological Institute

FD - 10 20





May 8, 2024

IGI Report Number LG633489232

Description LABORATORY GROWN DIAMOND

Measurements 7.31 - 7.35 X 4.50 MM

**GRADING RESULTS** 

Shape and Cutting Style

Carat Weight 1.52 CARAT

ROUND BRILLIANT

Color Grade G
Clarity Grade W\$2

Cut Grade **EXCELLENT** 



#### ADDITIONAL GRADING INFORMATION

Polish **EXCELLENT** 

Symmetry **EXCELLENT** 

Fluorescence NONE Inscription(s) (G) LG633489232

Comments: This Laboratory Grown Diamond was created by Chemical Vapor Deposition (CVD) growth process and may include post-growth treatment.

Type IIc