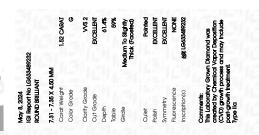

© IGI 2020, International Gemological Institute

FD - 10 20

May 8, 2024

IGI Report Number LG633489232

Description LABORATORY GROWN DIAMOND

Measurements 7.31 - 7.35 X 4.50 MM

**GRADING RESULTS** 

Shape and Cutting Style

Carat Weight 1.52 CARAT

ROUND BRILLIANT

Color Grade G
Clarity Grade W\$2

Cut Grade **EXCELLENT** 

#### ADDITIONAL GRADING INFORMATION

Polish **EXCELLENT** 

Symmetry **EXCELLENT** 

Fluorescence NONE Inscription(s) (G) LG633489232

Comments: This Laboratory Grown Diamond was created by Chemical Vapor Deposition (CVD) growth process and may include post-growth treatment.

Type IIc