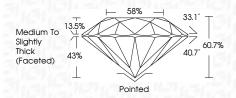

--------------|--------------------------------|---------------------------|----------------------|----------|
| CLARITY                |                                |                           |                      |          |
| IF                     | VVS <sup>1 - 2</sup>           | VS <sup>1-2</sup>         | SI 1-2               | 1 1-3    |
| Internally<br>Flawless | Very Very<br>Slightly Included | Very<br>Slightly Included | Slightly<br>Included | Included |



© IGI 2020, International Gemological Institute

FD - 10 20





IGI Report Number LG633489241

Description LABORATORY GROWN DIAMOND

Shape and Cutting Style ROUND BRILLIANT

Measurements 8.18 - 8.23 X 4.99 MM

**GRADING RESULTS** 

Carat Weight 2.08 CARATS

Color Grade F
Clarity Grade VS 1
Cut Grade IDEAL

ide IDEAL



#### ADDITIONAL GRADING INFORMATION

Polish EXCELLENT
Symmetry EXCELLENT

Fluorescence NONE Inscription(s) IGI LG633489241

Comments: This Laboratory Grown Diamond was created by Chemical Vapor Deposition (CVD) growth process and may include post-growth treatment.

Type II