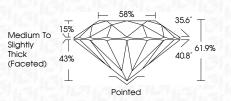

----------|--------------------------------|---------------------------|----------------------|----------|
| CLARITY                |                                |                           |                      |          |
| IF                     | VVS <sup>1 - 2</sup>           | VS <sup>1-2</sup>         | SI 1-2               | 1 1-3    |
| Internally<br>Flawless | Very Very<br>Slightly Included | Very<br>Slightly Included | Slightly<br>Included | Included |



© IGI 2020, International Gemological Institute

FD - 10 20





May 9, 2024

IGI Report Number LG633489328

Description LABORATORY GROWN DIAMOND

Shape and Cutting Style ROUND BRILLIANT

Measurements 8.39 - 8.45 X 5.22 MM

**GRADING RESULTS** 

Carat Weight 2.30 CARATS

Color Grade F
Clarity Grade SI 1

IDEAL

Cut Grade



#### ADDITIONAL GRADING INFORMATION

Polish **EXCELLENT** 

Symmetry **EXCELLENT**Fluorescence **NONE** 

Inscription(s) (15) LG633489328

Comments: This Laboratory Grown Diamond was created by Chemical Vapor Deposition (CVD) growth process and may include post-growth treatment.