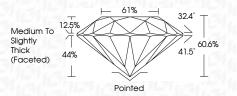

Light | Light    |
|------------------------|--------------------------------|---------------------------|------------|----------|
| CLARITY                |                                |                           |            |          |
| IF                     | VVS <sup>1 - 2</sup>           | VS <sup>1-2</sup>         | SI 1-2     | I 1-3    |
| Internally<br>Flawless | Very Very<br>Slightly Included | Very<br>Slightly Included | Slightly   | Included |



© IGI 2020, International Gemological Institute

FD - 10 20





May 8, 2024

IGI Report Number LG633489343

Description LABORATORY GROWN DIAMOND

Measurements 8.73 - 8.79 X 5.32 MM

ROUND BRILLIANT

**GRADING RESULTS** 

Shape and Cutting Style

Carat Weight 2.52 CARATS

Color Grade D
Clarity Grade V\$ 2

Cut Grade EXCELLENT



#### ADDITIONAL GRADING INFORMATION

Polish EXCELLENT
Symmetry EXCELLENT

Fluorescence NONE

Inscription(s) (G) LG633489343

Comments: This Laboratory Grown Diamond was

created by Chemical Vapor Deposition (CVD) growth process and may include post-growth treatment.

Type IIa

туре п