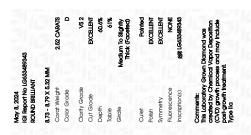

© IGI 2020, International Gemological Institute

FD - 10 20

May 8, 2024

IGI Report Number LG633489343

Description LABORATORY GROWN DIAMOND

Measurements 8.73 - 8.79 X 5.32 MM

ROUND BRILLIANT

**GRADING RESULTS** 

Shape and Cutting Style

Carat Weight 2.52 CARATS

Color Grade D
Clarity Grade V\$ 2

Cut Grade EXCELLENT

#### ADDITIONAL GRADING INFORMATION

Polish EXCELLENT
Symmetry EXCELLENT

Fluorescence NONE

Inscription(s) (G) LG633489343

Comments: This Laboratory Grown Diamond was

created by Chemical Vapor Deposition (CVD) growth process and may include post-growth treatment.

Type IIa

туре п