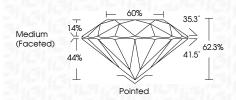

## **PROPORTIONS**

G

Sample Image Used

#### COLOR

| D E F                  | G H I J                        | Faint                     | Very Light           | Light    |
|------------------------|--------------------------------|---------------------------|----------------------|----------|
| CLARITY                |                                |                           |                      |          |
| IF                     | WS <sup>1 - 2</sup>            | VS <sup>1-2</sup>         | SI 1-2               | 11-3     |
| Internally<br>Flawless | Very Very<br>Slightly Included | Very<br>Slightly Included | Slightly<br>Included | Included |