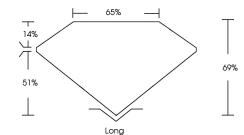

## LABORATORY GROWN DIAMOND REPORT

| PROPORTIONS |  |
|-------------|--|
|             |  |
|             |  |

Medium

| May 8, 2024                    |                                                                                                                                                                                                                                                                                                                                                                                                                                                                                                                                                                                                                                                                                                                                                                                                                                                                                                                                                                                                                                                                                                                                                                                                                                                                                                                                                                                                                                                                                                                                                                                                                                                                                                                                                                                                                                                                                     |  |  |  |
|--------------------------------|-------------------------------------------------------------------------------------------------------------------------------------------------------------------------------------------------------------------------------------------------------------------------------------------------------------------------------------------------------------------------------------------------------------------------------------------------------------------------------------------------------------------------------------------------------------------------------------------------------------------------------------------------------------------------------------------------------------------------------------------------------------------------------------------------------------------------------------------------------------------------------------------------------------------------------------------------------------------------------------------------------------------------------------------------------------------------------------------------------------------------------------------------------------------------------------------------------------------------------------------------------------------------------------------------------------------------------------------------------------------------------------------------------------------------------------------------------------------------------------------------------------------------------------------------------------------------------------------------------------------------------------------------------------------------------------------------------------------------------------------------------------------------------------------------------------------------------------------------------------------------------------|--|--|--|
| IGI Report Number              | LG633490007                                                                                                                                                                                                                                                                                                                                                                                                                                                                                                                                                                                                                                                                                                                                                                                                                                                                                                                                                                                                                                                                                                                                                                                                                                                                                                                                                                                                                                                                                                                                                                                                                                                                                                                                                                                                                                                                         |  |  |  |
| Description                    | LABORATORY GROWN DIAMOND                                                                                                                                                                                                                                                                                                                                                                                                                                                                                                                                                                                                                                                                                                                                                                                                                                                                                                                                                                                                                                                                                                                                                                                                                                                                                                                                                                                                                                                                                                                                                                                                                                                                                                                                                                                                                                                            |  |  |  |
| Shape and Cutting Style        | EMERALD CUT                                                                                                                                                                                                                                                                                                                                                                                                                                                                                                                                                                                                                                                                                                                                                                                                                                                                                                                                                                                                                                                                                                                                                                                                                                                                                                                                                                                                                                                                                                                                                                                                                                                                                                                                                                                                                                                                         |  |  |  |
| Measurements                   | 8.11 X 5.39 X 3.72 MM                                                                                                                                                                                                                                                                                                                                                                                                                                                                                                                                                                                                                                                                                                                                                                                                                                                                                                                                                                                                                                                                                                                                                                                                                                                                                                                                                                                                                                                                                                                                                                                                                                                                                                                                                                                                                                                               |  |  |  |
| GRADING RESULTS                |                                                                                                                                                                                                                                                                                                                                                                                                                                                                                                                                                                                                                                                                                                                                                                                                                                                                                                                                                                                                                                                                                                                                                                                                                                                                                                                                                                                                                                                                                                                                                                                                                                                                                                                                                                                                                                                                                     |  |  |  |
| Carat Weight                   | 1.60 CARAT                                                                                                                                                                                                                                                                                                                                                                                                                                                                                                                                                                                                                                                                                                                                                                                                                                                                                                                                                                                                                                                                                                                                                                                                                                                                                                                                                                                                                                                                                                                                                                                                                                                                                                                                                                                                                                                                          |  |  |  |
| Color Grade                    | E State Sta |  |  |  |
| Clarity Grade                  | VS 1                                                                                                                                                                                                                                                                                                                                                                                                                                                                                                                                                                                                                                                                                                                                                                                                                                                                                                                                                                                                                                                                                                                                                                                                                                                                                                                                                                                                                                                                                                                                                                                                                                                                                                                                                                                                                                                                                |  |  |  |
| ADDITIONAL GRADING INFORMATION |                                                                                                                                                                                                                                                                                                                                                                                                                                                                                                                                                                                                                                                                                                                                                                                                                                                                                                                                                                                                                                                                                                                                                                                                                                                                                                                                                                                                                                                                                                                                                                                                                                                                                                                                                                                                                                                                                     |  |  |  |