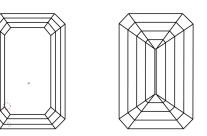

### **KEY TO SYMBOLS**

Red symbols indicate internal characteristics. Green symbols indicate external characteristics. 1691 LG633490007

Sample Image Used