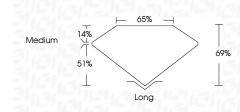

## LABORATORY GROWN DIAMOND REPORT

| PROPORTIONS |  |
|-------------|--|
|             |  |
|             |  |

Medium

| May 8, 2024                    |                                                                                                                                                                                                                                                                                                                                                                                                                                                                                                                                                                                                                                                                                                                                                                                                                                                                                                                                                                                                                                                                                                                                                                                                                                                                                                                                                                                                                                                                                                                                                                                                                                                                                                                                                                                                                                                                                     |  |  |  |
|--------------------------------|-------------------------------------------------------------------------------------------------------------------------------------------------------------------------------------------------------------------------------------------------------------------------------------------------------------------------------------------------------------------------------------------------------------------------------------------------------------------------------------------------------------------------------------------------------------------------------------------------------------------------------------------------------------------------------------------------------------------------------------------------------------------------------------------------------------------------------------------------------------------------------------------------------------------------------------------------------------------------------------------------------------------------------------------------------------------------------------------------------------------------------------------------------------------------------------------------------------------------------------------------------------------------------------------------------------------------------------------------------------------------------------------------------------------------------------------------------------------------------------------------------------------------------------------------------------------------------------------------------------------------------------------------------------------------------------------------------------------------------------------------------------------------------------------------------------------------------------------------------------------------------------|--|--|--|
| IGI Report Number              | LG633490007                                                                                                                                                                                                                                                                                                                                                                                                                                                                                                                                                                                                                                                                                                                                                                                                                                                                                                                                                                                                                                                                                                                                                                                                                                                                                                                                                                                                                                                                                                                                                                                                                                                                                                                                                                                                                                                                         |  |  |  |
| Description                    | LABORATORY GROWN DIAMOND                                                                                                                                                                                                                                                                                                                                                                                                                                                                                                                                                                                                                                                                                                                                                                                                                                                                                                                                                                                                                                                                                                                                                                                                                                                                                                                                                                                                                                                                                                                                                                                                                                                                                                                                                                                                                                                            |  |  |  |
| Shape and Cutting Style        | EMERALD CUT                                                                                                                                                                                                                                                                                                                                                                                                                                                                                                                                                                                                                                                                                                                                                                                                                                                                                                                                                                                                                                                                                                                                                                                                                                                                                                                                                                                                                                                                                                                                                                                                                                                                                                                                                                                                                                                                         |  |  |  |
| Measurements                   | 8.11 X 5.39 X 3.72 MM                                                                                                                                                                                                                                                                                                                                                                                                                                                                                                                                                                                                                                                                                                                                                                                                                                                                                                                                                                                                                                                                                                                                                                                                                                                                                                                                                                                                                                                                                                                                                                                                                                                                                                                                                                                                                                                               |  |  |  |
| GRADING RESULTS                |                                                                                                                                                                                                                                                                                                                                                                                                                                                                                                                                                                                                                                                                                                                                                                                                                                                                                                                                                                                                                                                                                                                                                                                                                                                                                                                                                                                                                                                                                                                                                                                                                                                                                                                                                                                                                                                                                     |  |  |  |
| Carat Weight                   | 1.60 CARAT                                                                                                                                                                                                                                                                                                                                                                                                                                                                                                                                                                                                                                                                                                                                                                                                                                                                                                                                                                                                                                                                                                                                                                                                                                                                                                                                                                                                                                                                                                                                                                                                                                                                                                                                                                                                                                                                          |  |  |  |
| Color Grade                    | E State Sta |  |  |  |
| Clarity Grade                  | VS 1                                                                                                                                                                                                                                                                                                                                                                                                                                                                                                                                                                                                                                                                                                                                                                                                                                                                                                                                                                                                                                                                                                                                                                                                                                                                                                                                                                                                                                                                                                                                                                                                                                                                                                                                                                                                                                                                                |  |  |  |
| ADDITIONAL GRADING INFORMATION |                                                                                                                                                                                                                                                                                                                                                                                                                                                                                                                                                                                                                                                                                                                                                                                                                                                                                                                                                                                                                                                                                                                                                                                                                                                                                                                                                                                                                                                                                                                                                                                                                                                                                                                                                                                                                                                                                     |  |  |  |

# May 8, 2024

| IGI Report Number | LG633490007              |
|-------------------|--------------------------|
| Description       | LABORATORY GROWN DIAMOND |
| Shape and Cutting | Style EMERALD CUT        |
| Measurements      | 8.11 X 5.39 X 3.72 MM    |
| GRADING RESULTS   |                          |
| Carat Weight      | 1.60 CARAT               |
| Color Grade       | THE REPORT OF LEVEL      |
| Clarity Grade     | VS 1                     |
|                   |                          |
|                   |                          |