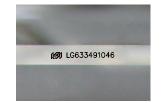

### LABORATORY GROWN DIAMOND REPORT

May 11, 2024

IGI Report Number LG633491046

Description LABORATORY GROWN DIAMOND

Shape and Cutting Style EMERALD CUT

Measurements 7.93 X 5.50 X 3.72 MM

**GRADING RESULTS** 

## LG633491046

Report verification at igi.org