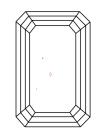

# **ELECTRONIC COPY**

### LABORATORY GROWN DIAMOND REPORT

May 11, 2024

IGI Report Number LG633491046

Description LABORATORY GROWN DIAMOND

Shape and Cutting Style EMERALD CUT

Measurements 7.93 X 5.50 X 3.72 MM

**GRADING RESULTS** 

Carat Weight 1.59 CARAT

Color Grade

Clarity Grade VV\$ 2

## ADDITIONAL GRADING INFORMATION

Polish **EXCELLENT** 

Symmetry **EXCELLENT** 

Fluorescence NONE

Inscription(s) (3) LG633491046

Comments: This Laboratory Grown Diamond was created by Chemical Vapor Deposition (CVD) growth process and may include post-growth treatment. Type Ila

## LG633491046

Report verification at igi.org

### **PROPORTIONS**





Sample Image Used

#### **CLARITY CHARACTERISTICS**





### **KEY TO SYMBOLS**

Red symbols indicate internal characteristics. Green symbols indicate external characteristics.

### COLOR

| D E F      | G H I J            | Faint             | Very Light        | Light      |
|------------|--------------------|-------------------|-------------------|------------|
| CLARITY    | 1-2                | 1.2               | SI <sup>1-2</sup> | . 1-3      |
| Internally | VVS <sup>1-2</sup> | VS <sup>1-2</sup> | Slightly          | Included   |
| Flawless   | Slightly Included  | Slightly Included | Included          | ii iCluded |





© IGI 2020, International Gemological Institute

FD - 10 20





May 11, 2024

IGI Report Number LG633491046

Description LABORATORY GROWN DIAMOND

Shape and Cutting Style EMERALD CUT

Measurements 7.93 X 5.50 X 3.