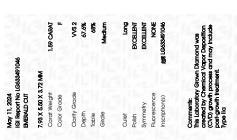

### LABORATORY GROWN DIAMOND REPORT

May 11, 2024

IGI Report Number LG633491046

Description LABORATORY GROWN DIAMOND

Shape and Cutting Style EMERALD CUT

Measurements 7.93 X 5.50 X 3.72 MM

**GRADING RESULTS** 

Carat Weight 1.59 CARAT

Color Grade

Clarity Grade VV\$ 2

## ADDITIONAL GRADING INFORMATION

Polish **EXCELLENT** 

Symmetry **EXCELLENT** 

Fluorescence NONE

Inscription(s) (3) LG633491046

Comments: This Laboratory Grown Diamond was created by Chemical Vapor Deposition (CVD) growth process and may include post-growth treatment. Type Ila