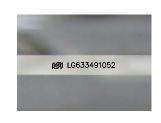

### LABORATORY GROWN DIAMOND REPORT

PROPORTIONS

| Polish         | EXCELLENT       |
|----------------|-----------------|
| Symmetry       | EXCELLENT       |
| Fluorescence   | NONE            |
| Inscription(s) | 131 LG633491052 |

Comments: This Laboratory Grown Diamond was created by Chemical Vapor Deposition (CVD) growth process and may include post-growth treatment. Type IIa

Sample Image Used