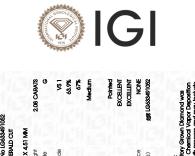

### LABORATORY GROWN DIAMOND REPORT

PROPORTIONS

| Polish         | EXCELLENT       |
|----------------|-----------------|
| Symmetry       | EXCELLENT       |
| Fluorescence   | NONE            |
| Inscription(s) | 131 LG633491052 |

Comments: This Laboratory Grown Diamond was created by Chemical Vapor Deposition (CVD) growth process and may include post-growth treatment. Type IIa

Sample Image Used

May 11, 2024 IGI Report Number LG633491052 Description LABORATORY GROWN DIAMOND Shape and Cutting Style SQUARE EMERALD CUT Measurements 7.13 X 7.06 X 4.51 MM GRADING RESULTS Carat Weight 2.08 CARATS Color Grade Clarity Grade VS 1

#### ADDITIONAL GRADING INFORMATION

| Polish                                                                                         | EXCELLENT                  |
|------------------------------------------------------------------------------------------------|----------------------------|
| Symmetry                                                                                       | EXCELLENT                  |
| Fluorescence                                                                                   | NONE                       |
| Inscription(s)                                                                                 | (67) LG633491052           |
| Comments: This Laboratory<br>created by Chemical Vapo<br>process and may include p<br>Type IIa | or Deposition (CVD) growth |