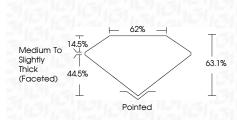

|                      |                  |



D

VS 1



#### ADDITIONAL GRADING INFORMATION

Clarity Grade

| Polish                                                                                             | EXCELLENT               |
|----------------------------------------------------------------------------------------------------|-------------------------|
| Symmetry                                                                                           | EXCELLENT               |
| Fluorescence                                                                                       | NONE                    |
| Inscription(s)                                                                                     | (G) LG633491054         |
| Comments: This Laboratory G<br>created by Chemical Vapor<br>process and may include po<br>Type IIa