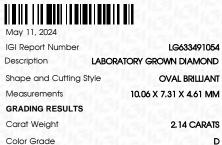

### LABORATORY GROWN DIAMOND REPORT

| May 11, 2024                   |                          |  |  |  |
|--------------------------------|--------------------------|--|--|--|
| IGI Report Number              | LG633491054              |  |  |  |
| Description                    | LABORATORY GROWN DIAMOND |  |  |  |
| Shape and Cutting Style        | OVAL BRILLIANT           |  |  |  |
| Measurements                   | 10.06 X 7.31 X 4.61 MM   |  |  |  |
| GRADING RESULTS                |                          |  |  |  |
| Carat Weight                   | 2.14 CARATS              |  |  |  |
| Color Grade                    | D                        |  |  |  |
| Clarity Grade                  | VS 1                     |  |  |  |
| ADDITIONAL GRADING INFORMATION |                          |  |  |  |
| Polish                         | EXCELLENT                |  |  |  |