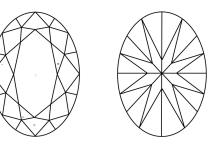

#### **CLARITY CHARACTERISTICS**

#### **KEY TO SYMBOLS**

Red symbols indicate internal characteristics. Green symbols indicate external characteristics.

| 1691 LG633491054 | 1 |
|------------------|---|

#### Sample Image Used