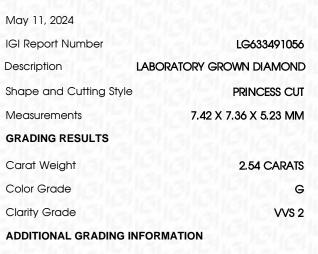

May 11, 2024

| IGI Report Nu | umber         | LG633491056           |
|---------------|---------------|-----------------------|
| Description   | LABORA        | ATORY GROWN DIAMOND   |
| Shape and C   | Cutting Style | PRINCESS CUT          |
| Measuremen    | nts           | 7.42 X 7.36 X 5.23 MM |
| GRADING RE    | SULTS         |                       |
| Carat Weigh   | t             | 2.54 CARATS           |
| Color Grade   |               | G                     |
| Clarity Grade | Э             | VVS 2                 |
|               |               |                       |