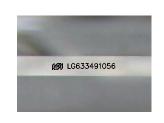

## LABORATORY GROWN DIAMOND REPORT

PROPORTIONS

**CLARITY CHARACTERISTICS** 

**KEY TO SYMBOLS** 

Red symbols indicate internal characteristics. Green symbols indicate external characteristics.

| Polish         | EXCELLENT       |
|----------------|-----------------|
| Symmetry       | EXCELLENT       |
| Fluorescence   | NONE            |
| Inscription(s) | 131 LG633491056 |

### ADDITIONAL GRADING INFORMATION

| Polish                                                                                         | EXCELLENT                  |
|------------------------------------------------------------------------------------------------|----------------------------|
| Symmetry                                                                                       | EXCELLENT                  |
| Fluorescence                                                                                   | NONE                       |
| Inscription(s)                                                                                 | 低到 LG633491056             |
| Comments: This Laboratory<br>created by Chemical Vapo<br>process and may include p<br>Type IIa | or Deposition (CVD) growth |