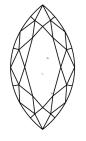

# **ELECTRONIC COPY**

### LABORATORY GROWN DIAMOND REPORT

May 10, 2024

IGI Report Number LG633491379

Description LABORATORY GROWN DIAMOND

Shape and Cutting Style MARQUISE BRILLIANT

Measurements 11.05 X 5.21 X 3.27 MM

### **GRADING RESULTS**

Carat Weight 1.10 CARAT

Color Grade D

Clarity Grade V\$ 1

### ADDITIONAL GRADING INFORMATION

Polish **EXCELLENT** 

Symmetry **EXCELLENT** 

Fluorescence NONE

Inscription(s) (3) LG633491379

Comments: This Laboratory Grown Diamond was created by Chemical Vapor Deposition (CVD) growth process and may include post-growth treatment.

Type IIa

## LG633491379

Report verification at igi.org

#### **PROPORTIONS**





Sample Image Used

#### **CLARITY CHARACTERISTICS**





## **KEY TO SYMBOLS**

Red symbols indicate internal characteristics. Green symbols indicate external characteristics.

#### COLOR

| CLARITY    |                      |                   |          |          |
|------------|----------------------|-------------------|----------|----------|
| IF         | VVS <sup>1 - 2</sup> | VS 1-2            | SI 1-2   | I 1-3    |
| Internally | Very Very            | Very              | Slightly | Included |
| Flawless   | Slightly Included    | Slightly Included | Included |          |





© IGI 2020, International Gemological Institute

FD - 10 20





May 10, 2024

IGI Report Number LG633491379

Description LABORATORY GROWN DIAMOND

Shape and Cutting Style MARQUISE BRILLIANT

Measurements 11.05 X 5.21 X 3.27 MM

GRADING RESULTS

Carat Weight