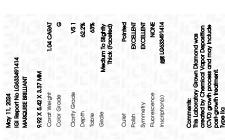

### LABORATORY GROWN DIAMOND REPORT

May 11, 2024

IGI Report Number LG633491414

Description LABORATORY GROWN DIAMOND

Shape and Cutting Style MARQUISE BRILLIANT

Measurements 9.92 X 5.42 X 3.37 MM

### **GRADING RESULTS**

Carat Weight 1.04 CARAT

Color Grade

G

Clarity Grade V\$ 1

### ADDITIONAL GRADING INFORMATION

Polish **EXCELLENT** 

Symmetry **EXCELLENT** 

Fluorescence NONE

Inscription(s) (3) LG633491414

Comments: This Laboratory Grown Diamond was created by Chemical Vapor Deposition (CVD) growth process and may include post-growth treatment.