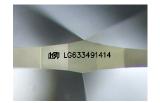

### LABORATORY GROWN DIAMOND REPORT

May 11, 2024

IGI Report Number LG633491414

Description LABORATORY GROWN DIAMOND

Shape and Cutting Style MARQUISE BRILLIANT

Measurements 9.92 X 5.42 X 3.37 MM

### ADDITIONAL GRADING INFORMATION

Polish **EXCELLENT** 

Symmetry **EXCELLENT** 

Fluorescence NONE

Inscription(s) (3) LG633491414

Comments: This Laboratory Grown Diamond was created by Chemical Vapor Deposition (CVD) growth process and may include post-growth treatment.

## LG633491414

Report verification at igi.org